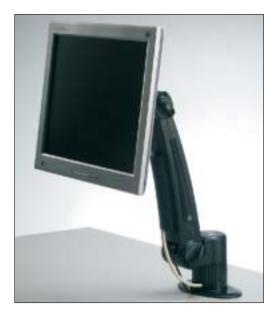

## **LCD Flat Panel Monitor Arm**

Clamps to edge of worktop or optional mounting through 80 mm (3  $^{5}$ /s²") grommet hole. Finish: plastic and steel, black

Cat. No. 632.14.300

Packing: 1 pc. (includes monitor attachment screws)

- Stable, durable design.
- Aesthetically pleasing sleek design.
- VESA standard mounting plate both small (75 x 75 mm) and large (100 x 100 mm) versions are included.
- Swivel adjustment on arm base and mounting head.
- Cable management snap-on shroud.
- Tension control knobs to counter balance monitor weights from 6 to 12 lbs.
- Meets or exceeds ANSI/BIFMA standards.