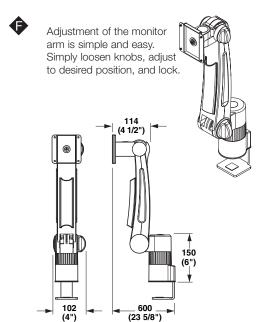

## **LCD Flat Panel Monitor Arm**

Clamps to edge of worktop or optional mounting through 80 mm (3  $^{5}$ /s²") grommet hole. Finish: plastic and steel, black

Cat. No. 632.14.300

Packing: 1 pc. (includes monitor attachment screws)

- Stable, durable design.
- Aesthetically pleasing sleek design.
- VESA standard mounting plate both small (75 x 75 mm) and large (100 x 100 mm) versions are included.
- Swivel adjustment on arm base and mounting head.
- Cable management snap-on shroud.
- Tension control knobs to counter balance monitor weights from 6 to 12 lbs.
- Meets or exceeds ANSI/BIFMA standards.