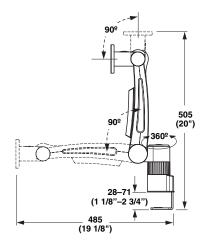

## **LCD Flat Panel Monitor Arm**

Clamps to edge of worktop or optional mounting through 80 mm (3  $^{5}$ /s²") grommet hole. Finish: plastic and steel, black

Cat. No. 632.14.300

Packing: 1 pc. (includes monitor attachment screws)

- Stable, durable design.
- Aesthetically pleasing sleek design.
- VESA standard mounting plate both small (75 x 75 mm) and large (100 x 100 mm) versions are included.
- Swivel adjustment on arm base and mounting head.
- Cable management snap-on shroud.
- Tension control knobs to counter balance monitor weights from 6 to 12 lbs.
- Meets or exceeds ANSI/BIFMA standards.